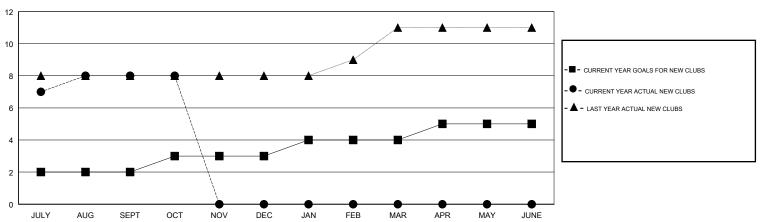

### GOALS AND ACTUAL NEW CLUBS CUMULATIVE

# GMT: ANIL TULSYAN LOCATION INDIA GMT CA

|               | Club          | \$        |               | Members               |                           |                         |                                              |  |
|---------------|---------------|-----------|---------------|-----------------------|---------------------------|-------------------------|----------------------------------------------|--|
|               | RESULTS FOR   | 2018-2019 |               | RESULTS FOR 2018-2019 |                           |                         |                                              |  |
| QUARTER       | NEW CLUB GOAL | NEW CLUBS | DROPPED CLUBS | QUARTER               | MEMBER GROWTH NET<br>GOAL | MEMBER GROWTH<br>ACTUAL | DROPPED MEMBERS ACTUAL (including transfers) |  |
| JULY/AUG/SEPT | 2             | 8         | 0             | JULY/AUG/SEPT         | 55                        | 193                     | 26                                           |  |
| OCT/NOV/DEC   | 1             | 0         | 0             | OCT/NOV/DEC           | 55                        | 10                      | 3                                            |  |
| JAN/FEB/MAR   | 1             | 0         | 0             | JAN/FEB/MAR           | 55                        | 0                       | 0                                            |  |
| APR/MAY/JUNE  | 1             | 0         | 0             | APR/MAY/JUNE          | 35                        | 0                       | 0                                            |  |