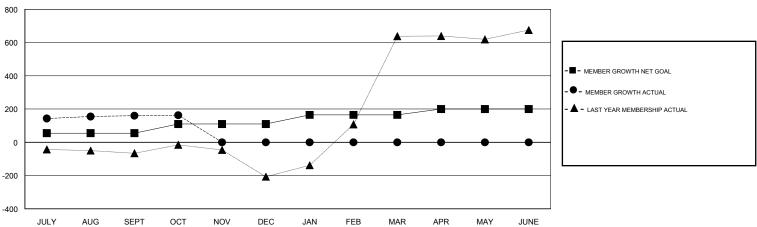

# GOALS AND ACTUAL MEMBERS CUMULATIVE

| DROPPED CLUBS: 0  DROPPED MEMBERS |    | 15 CLUBS OF 134 ADDED 1 OR MORE<br>NEW MEMBERS | GENDER DISTRIBUTION  MALE 3,020 (59.59%)  FEMALE 2,048 (40.41%)  Women Percentage Fiscal Year Goal: 25% |             |       |
|-----------------------------------|----|------------------------------------------------|---------------------------------------------------------------------------------------------------------|-------------|-------|
| DECEASED                          | 0  | CLICK HERE FOR CUMULATIVE                      | TOTAL FAMILY UNIT MEMBERS                                                                               |             | 2,266 |
| CLUB CANCELLED 0 OTHER 29         |    | MEMBERSHIP DATA                                | FAMILY MEMBERS F                                                                                        | PAYING HALF | 1,377 |
| TOTAL                             | 29 |                                                |                                                                                                         |             |       |

# GMT: ANIL TULSYAN LOCATION INDIA GMT CA

|               | Club          | \$        |               | Members               |                           |                         |                                              |  |
|---------------|---------------|-----------|---------------|-----------------------|---------------------------|-------------------------|----------------------------------------------|--|
|               | RESULTS FOR   | 2018-2019 |               | RESULTS FOR 2018-2019 |                           |                         |                                              |  |
| QUARTER       | NEW CLUB GOAL | NEW CLUBS | DROPPED CLUBS | QUARTER               | MEMBER GROWTH NET<br>GOAL | MEMBER GROWTH<br>ACTUAL | DROPPED MEMBERS ACTUAL (including transfers) |  |
| JULY/AUG/SEPT | 2             | 8         | 0             | JULY/AUG/SEPT         | 55                        | 193                     | 26                                           |  |
| OCT/NOV/DEC   | 1             | 0         | 0             | OCT/NOV/DEC           | 55                        | 10                      | 3                                            |  |
| JAN/FEB/MAR   | 1             | 0         | 0             | JAN/FEB/MAR           | 55                        | 0                       | 0                                            |  |
| APR/MAY/JUNE  | 1             | 0         | 0             | APR/MAY/JUNE          | 35                        | 0                       | 0                                            |  |